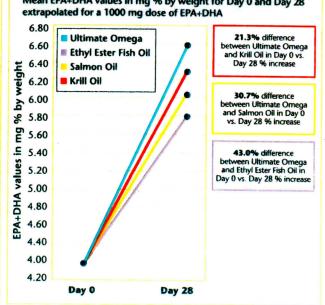

# COMPARATIVE BIOAVAILABILITY

Total mean levels of EPA+DHA before and after 28 days of supplementation.

FIGURE 1 Based on manufacturer's suggested dose

FIGURE 2 Extrapolated for a 1000 mg dose of EPA+DHA