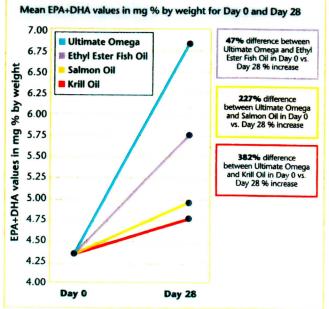

# COMPARATIVE BIOAVAILABILITY

Total mean levels of EPA+DHA before and after 28 days of supplementation.

FIGURE 1 Based on manufacturer's suggested dose

FIGURE 2 Extrapolated for a 1000 mg dose of EPA+DHA

Mean EPA+DHA values in mg % by weight for Day 0 and Day 28